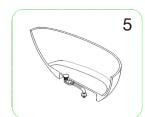

## **CLOVIS**

# BATHTUB INSTALLATION INSTRUCTION

NOTE: Due to the nature of the material, models can differ up to 20mm from the listed dimensions.

#### PACKING LIST

- Bathtub
- Drain Pipe



## NOMINAL DIMENSIONS

MODEL# BATHT

**BATHTUB SIZE** 

20S01102-67 67"\*34"\*21-5/8"



## Installation step diagram

















## **CARE AND MAINTENANCE**

#### **ALWAYS**

- · Clean everyday by thoroughly rinsing with a mild soap and warm water and wipe dry.
- Keep the sink free of any standing water as this can cause a buildup of mineral deposit, which can affect the appearance of your sink.
- Always rinse the sink after using any cleaning agent and wipe dry. Clean any mineral deposits.
  built up over time with a mild solution of vinegar and water followed by a thorough flushing with water.

### **NEVER**

- Use a steel wool or scouring pad as it damages the sink surface and causes discoloration.
- Let household cleaning agents or bleach sit in your sink for a long period of time as this may ruin the finish of your sink
- Leave rubber mats, sponges, or cleaning pads in the sink for long period of time as