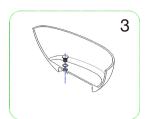

## **CLOVIS**

# BATHTUB INSTALLATION INSTRUCTION

NOTE: Due to the nature of the material, models can differ up to 20mm from the listed dimensions.

#### PACKING LIST

- Bathtub
- Drain Pipe



## NOMINAL DIMENSIONS

MODEL# BATHT

**BATHTUB SIZE** 

20S01102-67 67"\*34"\*21-5/8"



## Installation step diagram

















## **CARE AND MAINTENANCE**

#### **ALWAYS**

- · Clean everyday by thoroughly rinsing with a mild soap and warm water and wipe dry.
- Keep the sink free of any standing water as this can cause a buildup of mineral deposit, which can affect the appearance of your sink.
- Always rinse the sink after using any cleaning agent and wipe dry. Clean any mineral deposits.
  built up over time with a mild solution of vinegar and water followed by a thorough flushing with water.

### **NEVER**

- Use a steel wool or scouring pad as it damages the sink surface and causes discoloration.
- Let household cleaning agents or bleach sit in your sink for a long period of time as this may ruin the finish of your sink
- Leave rubber mats, sponges, or cleaning pads in the sink for long period of time