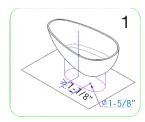

## NOMINAL DIMENSIONS

MODEL# BATHT

**BATHTUB SIZE** 

20S01102-67 67"\*34"\*21-5/8"

## Installation step diagram