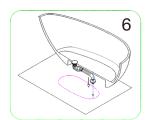

## **CLOVIS**

# BATHTUB INSTALLATION INSTRUCTION

NOTE: Due to the nature of the material, models can differ up to 20mm from the listed dimensions.

#### PACKING LIST

- Bathtub
- Drain Pipe



## NOMINAL DIMENSIONS

MODEL# BATHT

**BATHTUB SIZE** 

20S01102-67 67"\*34"\*21-5/8"



## Installation step diagram

















## **CARE AND MAINTENANCE**

#### **ALWAYS**

- · Clean everyday by thoroughly rinsing with a mild soap and warm water and wipe dry.
- Keep the sink free of any standing water as this can cause a buildup of mineral deposit, which can affect the appearance of your sink.
- Always rinse the sink after using any cleaning agent and wipe dry. Clean any mineral deposits.
  built up over time with a mild solution of vinegar and water followed by a thorough flushing with water.

### **NEVER**

- Use a steel wool or scouring pad as it damages the sink surface and causes discoloration.
- Let household cleaning agents or bleach sit in your sink for a long period of time as this may ruin the finish of your sink
- Leave rubber mats, sponges, or cleaning pads in the sink for long period of time as th