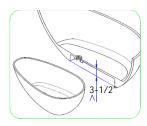

## NOMINAL DIMENSIONS

MODEL# BATHT

**BATHTUB SIZE** 

20S01102-67 67"\*34"\*21-5/8"

## Installation step diagram