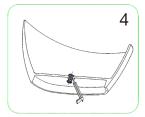

## **CLOVIS**

# BATHTUB INSTALLATION INSTRUCTION

NOTE: Due to the nature of the material, models can differ up to 20mm from the listed dimensions.

#### PACKING LIST

- Bathtub
- Drain Pipe



## NOMINAL DIMENSIONS

MODEL# BATHT

**BATHTUB SIZE** 

20S01102-67 67"\*34"\*21-5/8"



## Installation step diagram

















## **CARE AND MAINTENANCE**

#### **ALWAYS**

- · Clean everyday by thoroughly rinsing with a mild soap and warm water and wipe dry.
- Keep the sink free of any standing water as this can cause a buildup of mineral deposit, which can affect the appearance of your sink.
- Always rinse the sink after using any cleaning agent and wipe dry. Clean any mineral deposits.
  built up over time with a mild solution of vinegar and water followed by a thorough flushing with water.

### **NEVER**

- Use a steel wool or scouring pad as it damages the sink surface and causes discoloration.
- Let household cleaning agents or bleach sit in your sink for a long period of time as this may ruin the finish of your sink
- Leave rubber mats, sponges, or cleaning pads in the sink for long period of time a