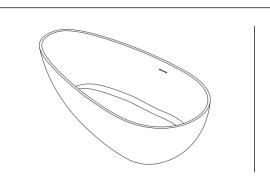

## **CLOVIS**

# BATHTUB INSTALLATION INSTRUCTION

NOTE: Due to the nature of the material, models can differ up to 20mm from the listed dimensions.

## NOMINAL DIMENSIONS

MODEL# BATHT

**BATHTUB SIZE** 

20S01102-67 67"\*34"\*21-5/8"