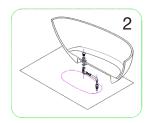

## **CLOVIS**

# BATHTUB INSTALLATION INSTRUCTION

NOTE: Due to the nature of the material, models can differ up to 20mm from the listed dimensions.

#### PACKING LIST

- Bathtub
- Drain Pipe



## NOMINAL DIMENSIONS

MODEL# BATHT

**BATHTUB SIZE** 

20S01102-67 67"\*34"\*21-5/8"



## Installation step diagram

















## **CARE AND MAINTENANCE**

#### **ALWAYS**

- · Clean everyday by thoroughly rinsing with a mild soap and warm water and wipe dry.
- Keep the sink free of any standing water as this can cause a buildup of mineral deposit, which can affect the appearance of your sink.
- Always rinse the sink after using any cleaning agent and wipe dry. Clean any mineral deposits.
  built up over time with a mild solution of vinegar and water followed by a thorough flushing with water.

### **NEVER**

- Use a steel wool or scouring pad as it damages the sink surface and causes discoloration.
- Let household cleaning agents or bleach sit in your sink for a long period of time as this may ruin the finish of your sink
- Leave rubber mats, sponges, or cleaning pads in the sink for long period of ti